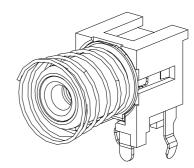

### **SPECIFICATIONS**

#### Mechanical

Mating Force: initial 3Kgf max.

Unmating Force: initial 0.3~3Kgf max.

Durability: 150 cycles.

#### **Electrical**

Current Rting: 0.3A

Contact Resistance: Initial  $30m\Omega$  max.

Dielectric Withstanding Voltage: 500V AC (Rms.)

Insulation Resistance: 100MΩ min.

# **Physical**

Housing: Thermoplastic, UL 94V-0

Contact and Shell: Copper alloy & Iron alloy Plating: See "ORDERING INFORMATION" Operating Temperature: -40 $^{\circ}$  to +85 $^{\circ}$ 

### **HDMI Connector**

RCA JACK Series Right Angle, T/H Type 1X1 Structure



### **DRAWING**



# ORDERING INFORMATION