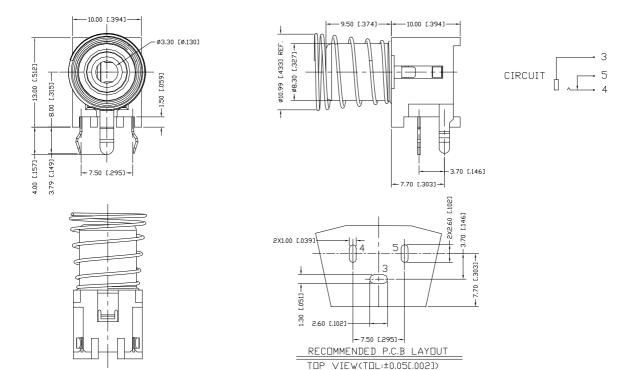

### **SPECIFICATIONS**

#### Mechanical

Mating Force: initial 3Kgf max.

Unmating Force: initial 0.3~3Kgf max.

Durability: 150 cycles.

#### **Electrical**

Current Rting: 0.3A

Contact Resistance: Initial  $30m\Omega$  max.

Dielectric Withstanding Voltage: 500V AC (Rms.)

Insulation Resistance: 100MΩ min.

# **Physical**

Housing: Thermoplastic, UL 94V-0

Contact and Shell: Copper alloy & Iron alloy Plating: See "ORDERING INFORMATION" Operating Temperature: -40 $^{\circ}$  to +85 $^{\circ}$ 

### **HDMI Connector**

RCA JACK Series Right Angle, T/H Type 1X1 Structure



### **DRAWING**



# ORDERING INFORMATION