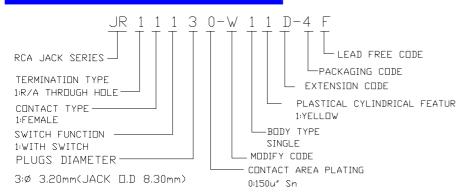

### **SPECIFICATIONS**

#### Mechanical

Mating Force: initial 3Kgf max.

Unmating Force: initial 0.3~3Kgf max.

Durability: 150 cycles.

#### **Electrical**

Current Rting: 0.3A

Contact Resistance: Initial  $30m\Omega$  max.

Dielectric Withstanding Voltage: 500V AC (Rms.)

Insulation Resistance: 100MΩ min.

# **Physical**

Housing: Thermoplastic, UL 94V-0

Contact and Shell: Copper alloy & Iron alloy Plating: See "ORDERING INFORMATION" Operating Temperature: -40 $^{\circ}$  to +85 $^{\circ}$ 

### **HDMI Connector**

RCA JACK Series Right Angle, T/H Type 1X1 Structure



### **DRAWING**



# ORDERING INFORMATION